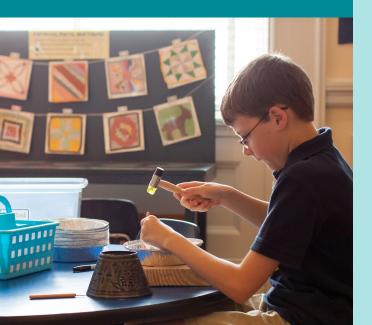

# WHAT'S NEW?

MUSEUM MAKE AND TAKES Each month, learn about a new Alabama history topic and make a craft to take home.

### FEBRUARY

Discover Alabama quilts during Black History Month Make & Take: Quilt Square

Learn about Alabama women who fought for the right to vote. Make & Take: Campaign Button